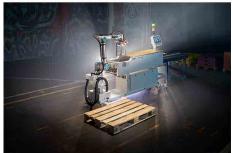

## **MBO Postpress Solutions**

CoBo-Stack

The CoBo-Stack is a versatile palletizing solution. It can stack anything from paper to packets of various sizes and heights.

The CoBo-Stack does the unpopular monotonic tasks for you, hence gives you or your employees the freedom to focus on more important parts of production. Through its dual pallet design the CoBo Stack is able to run continuously 24/7.

The CoBo-Stack has proven its value with a wide range of happy customers. MBO delivers the CoBo-Stack ready for use. Plug it into a normal socket and with a short briefing it's ready to go. The unique patented gripper lets you stack a wide range of products. Our intelligent software allows for over 30 different palletizing layouts, to give you all the layouts you're used to. Through its mobile design on four wheels, it can easily be put where needed, and is ready to start a new job in less than five minutes.

## **Features:**

- Two pallet spaces possible; this allows one pallet to be prepared whilst the other is being loaded.
- Optical and acoustic signals for indicating different operating states.
- RAS router included; access permission from customer is mandatory.
- With double stream production, it is possible to deposit on the left-hand and right-hand pallets alternately.
- ADDITIONAL Features: Camera from below for depositing two different signatures on the left / right, for example in double stream production