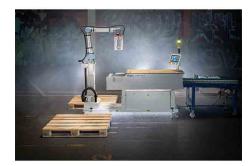

## **MBO Postpress Solutions**

CoBo-Stack

The CoBo-Stack is a versatile palletizing solution. It can stack anything from paper to packets of various sizes and heights.

The CoBo-Stack does the unpopular monotonic tasks for you, hence gives you or your employees the freedom to focus on more important parts of production. Through its dual pallet design the CoBo Stack is able to run continuously 24/7.

The CoBo-Stack has proven its value with a wide range of happy customers. MBO delivers the CoBo-Stack ready for use. Plug it into a normal socket and with a short briefing it's ready to go. The unique patented gripper lets you stack a wide range of products. Our intelligent software allows for over 30 different palletizing layouts, to give you all the layouts you're used to. Through its mobile design on four wheels, it can easily be put where needed, and is ready to start a new job in less than five minutes.

## **Features:**

- Two pallet spaces possible; this allows one pallet to be prepared whilst the other is being loaded.
- Optical and acoustic signals for indicating different operating states.
- RAS router included; access permission from customer is mandatory.
- With double stream production, it is possible to deposit on the left-hand and right-hand pallets alternately.
- ADDITIONAL Features: Camera from below for depositing two different signatures on the left / right, for example in double stream production