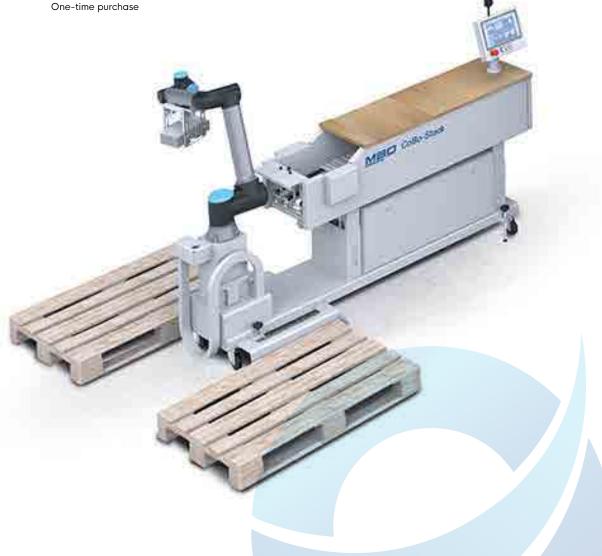

## **MBO Postpress Solutions**

CoBo-Stack

The CoBo-Stack is a versatile palletizing solution. It can stack anything from paper to packets of various sizes and heights.

The CoBo-Stack does the unpopular monotonic tasks for you, hence gives you or your employees the freedom to focus on more important parts of production. Through its dual pallet design the CoBo Stack is able to run continuously 24/7.

The CoBo-Stack has proven its value with a wide range of happy customers. MBO delivers the CoBo-Stack ready for use. Plug it into a normal socket and with a short briefing it's ready to go. The unique patented gripper lets you stack a wide range of products. Our intelligent software allows for over 30 different palletizing layouts, to give you all the layouts you're used to. Through its mobile design on four wheels, it can easily be put where needed, and is ready to start a new job in less than five minutes.

## **Features:**

- Two pallet spaces possible; this allows one pallet to be prepared whilst the other is being loaded.
- Optical and acoustic signals for indicating different operating states.
- RAS router included; access permission from customer is mandatory.
- With double stream production, it is possible to deposit on the left-hand and right-hand pallets alternately.
- ADDITIONAL Features: Camera from below for depositing two different signatures on the left / right, for example in double stream production