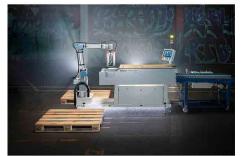

## **MBO Postpress Solutions**

CoBo-Stack

The CoBo-Stack is a versatile palletizing solution. It can stack anything from paper to packets of various sizes and heights.

The CoBo-Stack does the unpopular monotonic tasks for you, hence gives you or your employees the freedom to focus on more important parts of production. Through its dual pallet design the CoBo Stack is able to run continuously 24/7.

The CoBo-Stack has proven its value with a wide range of happy customers. MBO delivers the CoBo-Stack ready for use. Plug it into a normal socket and with a short briefing it's ready to go. The unique patented gripper lets you stack a wide range of products. Our intelligent software allows for over 30 different palletizing layouts, to give you all the layouts you're used to. Through its mobile design on four wheels, it can easily be put where needed, and is ready to start a new job in less than five minutes.

## **Features:**

- Two pallet spaces possible; this allows one pallet to be prepared whilst the other is being loaded.
- Optical and acoustic signals for indicating different operating states.
- RAS router included; access permission from customer is mandatory.
- With double stream production, it is possible to deposit on the left-hand and right-hand pallets alternately.
- ADDITIONAL Features: Camera from below for depositing two different signatures on the left / right, for example in double stream production