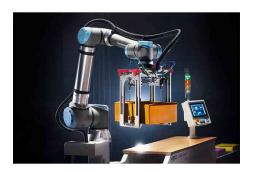

## **MBO Postpress Solutions**

CoBo-Stack

The CoBo-Stack is a versatile palletizing solution. It can stack anything from paper to packets of various sizes and heights.

The CoBo-Stack does the unpopular monotonic tasks for you, hence gives you or your employees the freedom to focus on more important parts of production. Through its dual pallet design the CoBo Stack is able to run continuously 24/7.

The CoBo-Stack has proven its value with a wide range of happy customers. MBO delivers the CoBo-Stack ready for use. Plug it into a normal socket and with a short briefing it's ready to go. The unique patented gripper lets you stack a wide range of products. Our intelligent software allows for over 30 different palletizing layouts, to give you all the layouts you're used to. Through its mobile design on four wheels, it can easily be put where needed, and is ready to start a new job in less than five minutes.

## **Features:**

- Two pallet spaces possible; this allows one pallet to be prepared whilst the other is being loaded.
- Optical and acoustic signals for indicating different operating states.
- RAS router included; access permission from customer is mandatory.
- With double stream production, it is possible to deposit on the left-hand and right-hand pallets alternately.
- ADDITIONAL Features: Camera from below for depositing two different signatures on the left / right, for example in double stream production